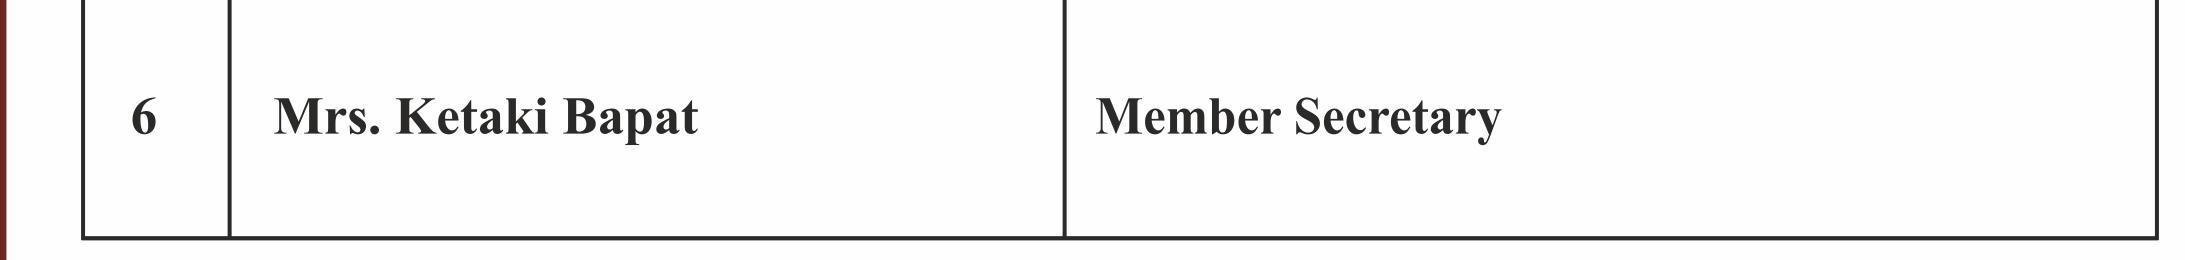

## **Grievance Redressal Committee**

| Sr.<br>No. | Name of the Member | Designation          |
|------------|--------------------|----------------------|
| 1          | Dr. Sanjay Maniar  | Chairman (Principal) |

| 2 | Ms. Supriya Sirsat         | Faculty Representative (Female) |
|---|----------------------------|---------------------------------|
| 3 | Mr. Vijaydeep Munjankar    | Faculty Representative (Male)   |
| 4 | Mr. Nitin Solanki          | Student Representative (Male)   |
| 5 | Ms. Pritee Vitthal Dhembre | Student Representative (Female) |